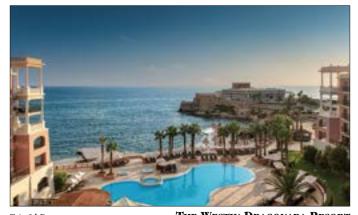

#### **RADISSON BLU RESORT & SPA, MALTA GOLDEN SANDS** Golden Bay.

|                     |                   |                  |                         | • *                             |
|---------------------|-------------------|------------------|-------------------------|---------------------------------|
|                     |                   |                  |                         | l/o Mellieha MLH 5510           |
|                     |                   |                  |                         | ··· W8PV+3W Mellieha            |
|                     |                   |                  |                         | € 23561000                      |
|                     |                   |                  | info.goldens            | ands@radissonblu.com            |
|                     |                   | 😡 w              | ww.radissonblu.com/g    | oldensandsresort-malta          |
| <i>Location</i> Cou | intryside/beach   |                  |                         |                                 |
| <b>Rooms</b> 134    | <i>Suites</i> 195 | 🕙 329            | Apartments 288          | <b>CI</b> 15:00 <b>CO</b> 11:00 |
| Restaurants         | 3 (8) <b>Ba</b>   | <b>rs</b> 2 (S4) |                         |                                 |
| Business an         | d meetings H      | all seating      | up to 650 theatre style |                                 |
| Facilities fo       | r the physica     | lly cballe       | <b>nged</b> Available   |                                 |
| CCA All major       | charge and cre    | dit cards        |                         |                                 |
|                     |                   |                  |                         |                                 |