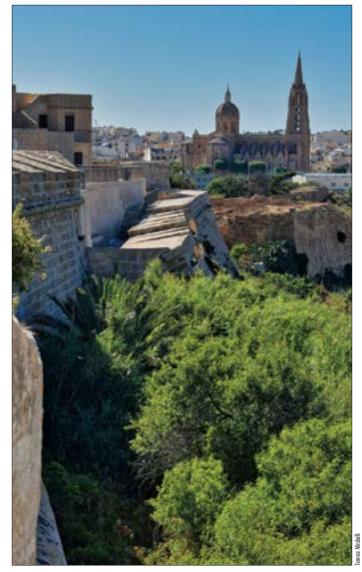

The countryside is greener and more spectacular. Flat-topped hills characterise the Gozitan landscape; its coast has rugged cliffs penetrated by steep valleys and picturesque bays.

Gozo is 14.5kms long and 7.2kms at its widest point; its perimeter

is 43kms long. Victoria, the island's capital, is dominated by its Citadel (*left*). Mgarr is Gozo's principal port.

This image of the Maltese islands — captured by the Copernicus Sentinel-2B satellite — is one of the first set of images delivered via Alphasat, which is in geostationary orbit 36,000kms above Earth. The image is a result of the two satellites using their optical communication instruments to transfer data via laser for fast delivery.