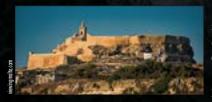

is 43kms long. Victoria, the island's capital, is dominated by its Citadel (*left*). Mgarr is Gozo's principal port.

This image of the Maltese islands — captured by the Copernicus Sentinel-2B satellite — is one of the first set of images delivered via Alphasat, which is in geostationary orbit 36,000kms above Earth. The image is a result of the two satellites using their optical communication instruments to transfer data via laser for fast delivery.