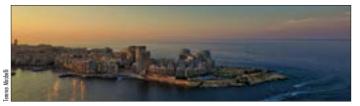

is 43kms long. Victoria, the island's capital, is dominated by its Citadel (*left*). Mgarr is Gozo's principal port.

This image of the Maltese islands — captured by the Copernicus Sentinel-2B satellite — is one of the first set of images delivered via Alphasat, which is in geostationary orbit 36,000kms above Earth. The image is a result of the two satellites using their optical communication instruments to transfer data via laser for fast delivery.