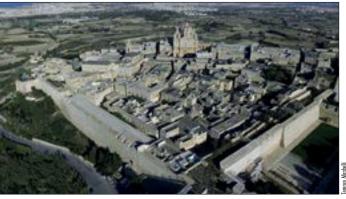

is 43kms long. Victoria, the island's capital, is dominated by its Citadel (*left*). Mgarr is Gozo's principal port.

This image of the Maltese islands — captured by the Copernicus Sentinel-2B satellite — is one of the first set of images delivered via Alphasat, which is in geostationary orbit 36,000kms above Earth. The image is a result of the two satellites using their optical communication instruments to transfer data via laser for fast delivery.